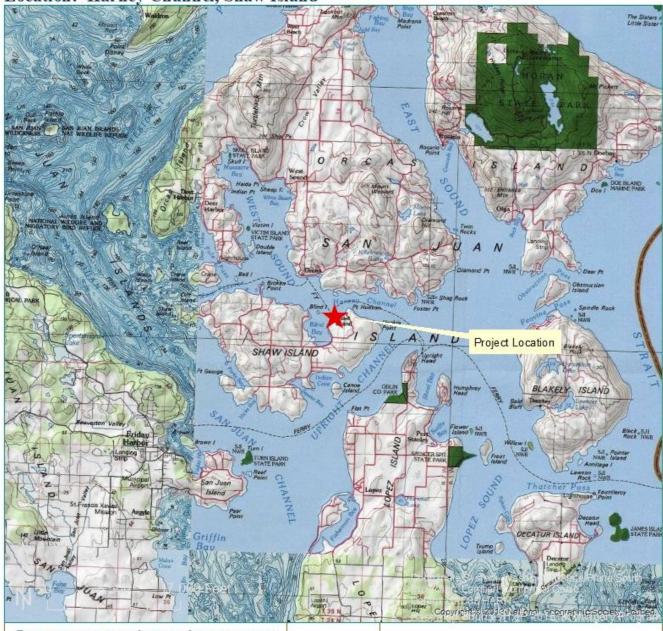

## Vicinity Map

Wellspring Enterprises c/o Steve & Terri Mason Authorization No. 20-096199

Use: Commercial Rec Dock

Location: Harney Channel, Shaw Island

Every attempt was made to use the most accurate and current geographic data available. However, due to multiple sources, scales, and the currency of the data used to develop this map, Washington Department of Natural Resources cannot accept responsibility for errors and omissions in the data. Furthermore, this data is not survey grade information and cannot be substituted for an official survey. Therefore, there are no warrants that accompany this material.

Location: Sec. 27, Twn 36 N, Rge 2 W

Decimal Degrees:

48.584434 N Lat. / -122.929291 W Long.

Prepared By: LK Date: 8/22/2017