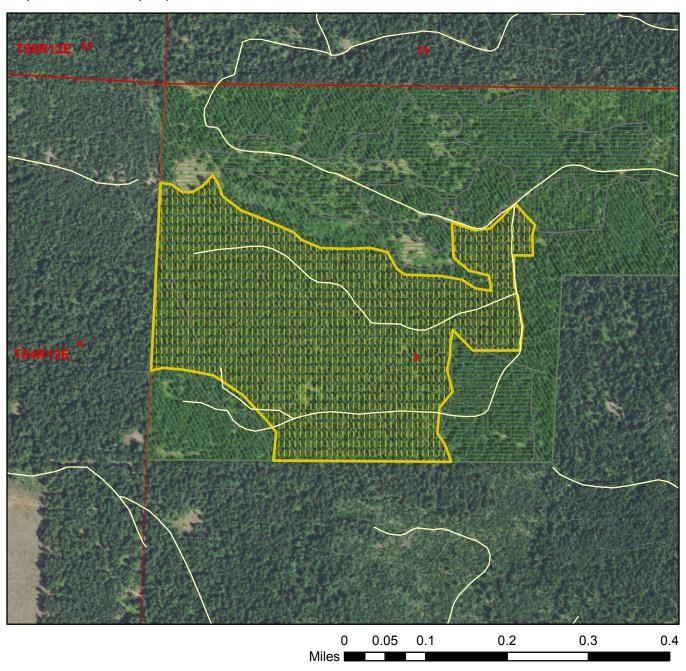

## **Harvest Unit Adjacency Map**

Sale Name: LIBERTY Sale District: KLICKITAT Sale Date: June, 2024 Sale Unit(s): All (1) Units Sale Location: T04R12E 3

This color map is produced by the Washington Department of Natural Resources (DNR), for discussion purposes only. If the copy you have is black and white, some of the information may not read correctly. Wetland locations are from the National Wetland Inventory (NWI) database. They are incomplete and may need field verification. The source data for this map is stored on the DNR's Geographic Information System. Although the DNR makes every reasonable effort to keep such date current, it cannot and does not accept liability for any errors or omissions. No warranty accompanies this material. Refer to the SEPA Checklist for additional detail.