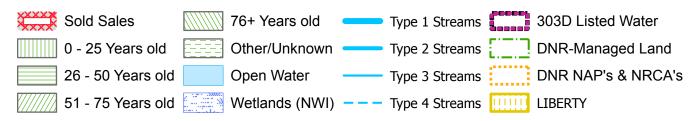

## **Harvest Unit Adjacency Map**

Sale Name: LIBERTY Sale District: KLICKITAT Sale Date: June, 2024 Sale Unit(s): All (1) Units Sale Location: T04R12E 3

This color map is produced by the Washington Department of Natural Resources (DNR), for discussion purposes only. If the copy you have is black and white, some of the information may not read correctly. Wetland locations are from the National Wetland Inventory (NWI) database. They are incomplete and may need field verification. The source data for this map is stored on the DNR's Geographic Information System. Although the DNR makes every reasonable effort to keep such date current, it cannot and does not accept liability for any errors or omissions. No warranty accompanies this material. Refer to the SEPA Checklist for additional detail.