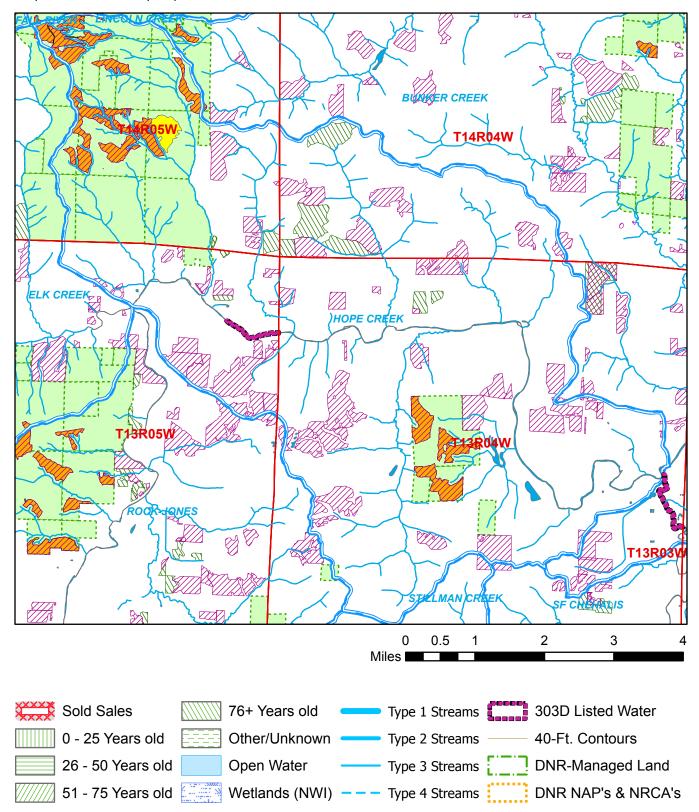

## Watershed Administrative Unit Map

Sale Name: RICHMOND FIRE SALVAGE Sale District: INDEP VLY Sale Date: March, 2025 Sale Location: T14R05W 26 WAU: Hope Creek WAU Acres: 25348.4

| 16<br>21 | 22 | 23 | <u>13</u><br>24 | 9  |
|----------|----|----|-----------------|----|
| 28       | 27 | 26 | 25              | :0 |
| 33       | 34 | 35 | 36 :            | 1  |

This color map is produced by the Washington Department of Natural Resources (DNR), for discussion purposes only. If the copy you have is black and white, some of the information may not read correctly. Wetland locations are from the National Wetland Inventory (NWI) database. They are incomplete and may need field verification. The source data for this map is stored on the DNR's Geographic Information System. Although the DNR makes every reasonable effort to keep such data current, it cannot and does not accept liability for any errors or omissions. No warranty accompanies this material. Refer to the SEPA Checklist for additional detail.

\*Sold Sales, Even-Aged and Uneven-Aged Approved represent data from last seven years only

Map created on: 12/7/2023