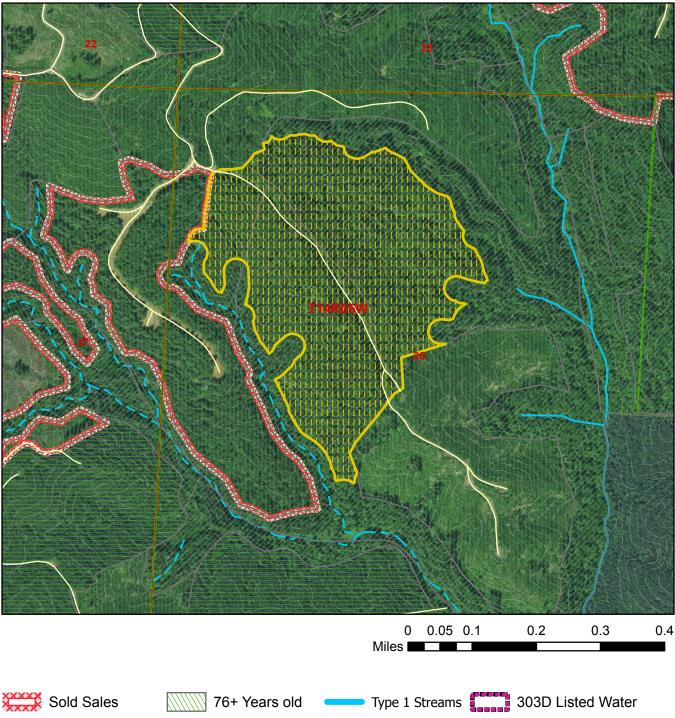

Harvest Unit Adjacency Map Sale Name: RICHMOND FIRE SALVAGE Sale District: INDEP VLY Sale Date: March, 2025 Sale Unit(s): All (1) Units Sale Location: T14R05W 26

| 16 | 15 | 14 | 13 | 18 |
|----|----|----|----|----|
| 21 | 22 | 23 | 24 | 19 |
| 28 | 27 | 26 | 25 | 30 |
| 33 | 34 | 35 | 36 | 31 |
| 4  | 3  | 2  | 1  |    |

\*Sold Sales represent data from last 7 years only