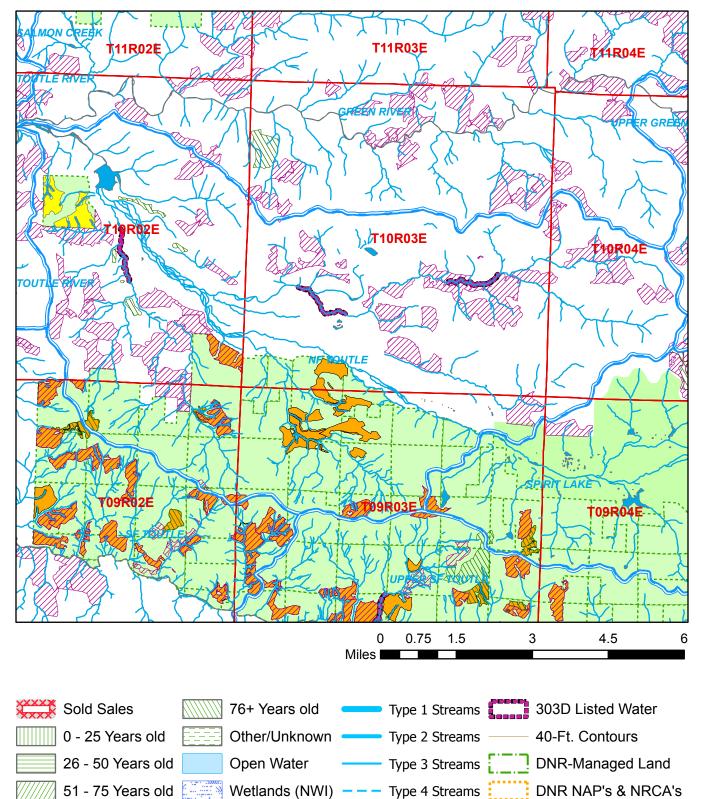

## **Watershed Administrative Unit Map**

Sale Name: GHOST TOWN SORTS

Sale District: GREEN MTN Sale Date: April, 2024 Sale Location: T10R02E 16

WAU: NF Toutle WAU Acres: 41215.5

Map created on: 11/1/2023

This color map is produced by the Washington Department of Natural Resources (DNR), for discussion purposes only. If the copy you have is black and white, some of the information may not read correctly. Wetland locations are from the National Wetland Inventory (NWI) database. They are incomplete and may need field verification. The source data for this map is stored on the DNR's Geographic Information System. Although the DNR makes every reasonable effort to keep such date current, it cannot and does not accept liability for any errors or omissions. No warranty accompanies this material. Refer to the SEPA Checklist for additional detail.