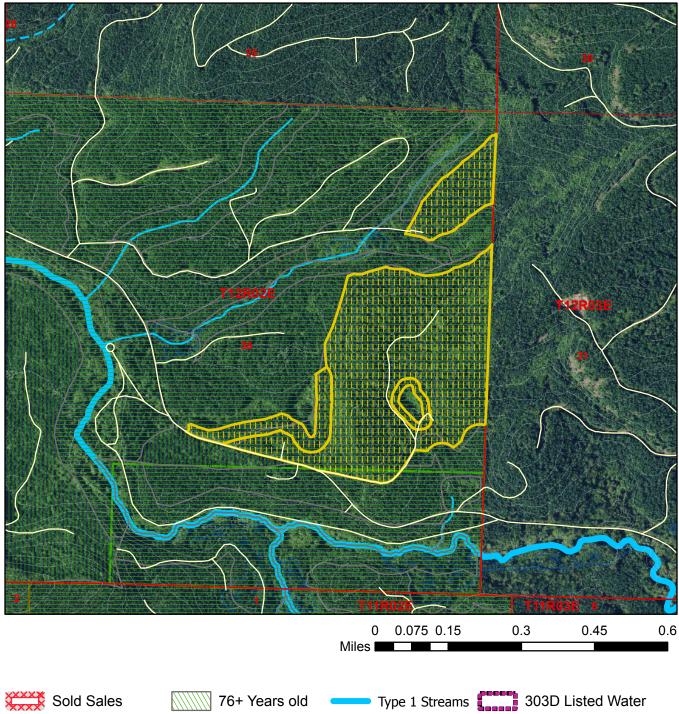

## **Harvest Unit Adjacency Map**

Sale Name: CHOKER BELL Sale District: MAYFIELD Sale Date: June, 2024 Sale Unit(s): All (4) Units Sale Location: T12R02E 36

Map created on: 8/21/2023

This color map is produced by the Washington Department of Natural Resources (DNR), for discussion purposes only. If the copy you have is black and white, some of the information may not read correctly. Wetland locations are from the National Wetland Inventory (NWI) database. They are incomplete and may need field verification. The source data for this map is stored on the DNR's Geographic Information System. Although the DNR makes every reasonable effort to keep such date current, it cannot and does not accept liability for any errors or omissions. No warranty accompanies this material. Refer to the SEPA Checklist for additional detail.