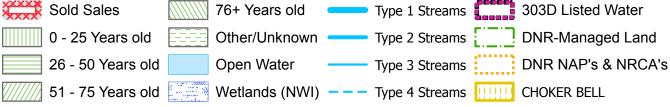

## **Harvest Unit Adjacency Map**

Sale Name: CHOKER BELL Sale District: MAYFIELD Sale Date: June, 2024 Sale Unit(s): All (4) Units Sale Location: T12R02E 36

Map created on: 8/21/2023

This color map is produced by the Washington Department of Natural Resources (DNR), for discussion purposes only. If the copy you have is black and white, some of the information may not read correctly. Wetland locations are from the National Wetland Inventory (NWI) database. They are incomplete and may need field verification. The source data for this map is stored on the DNR's Geographic Information System. Although the DNR makes every reasonable effort to keep such date current, it cannot and does not accept liability for any errors or omissions. No warranty accompanies this material. Refer to the SEPA Checklist for additional detail.