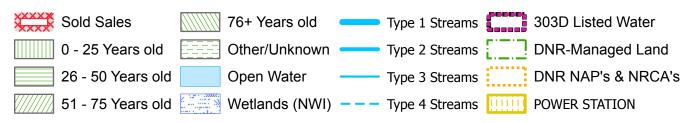

## **Harvest Unit Adjacency Map**

Sale Name: POWER STATION Sale District: DUNGENESS Sale Date: May, 2024

Sale Unit(s): All (6) Units

Sale Location: T29R03W 4, 5, 6, 8, T29R04W 1

Map created on: 2/7/2024

This color map is produced by the Washington Department of Natural Resources (DNR), for discussion purposes only. If the copy you have is black and white, some of the information may not read correctly. Wetland locations are from the National Wetland Inventory (NWI) database. They are incomplete and may need field verification. The source data for this map is stored on the DNR's Geographic Information System. Although the DNR makes every reasonable effort to keep such date current, it cannot and does not accept liability for any errors or omissions. No warranty accompanies this material. Refer to the SEPA Checklist for additional detail.