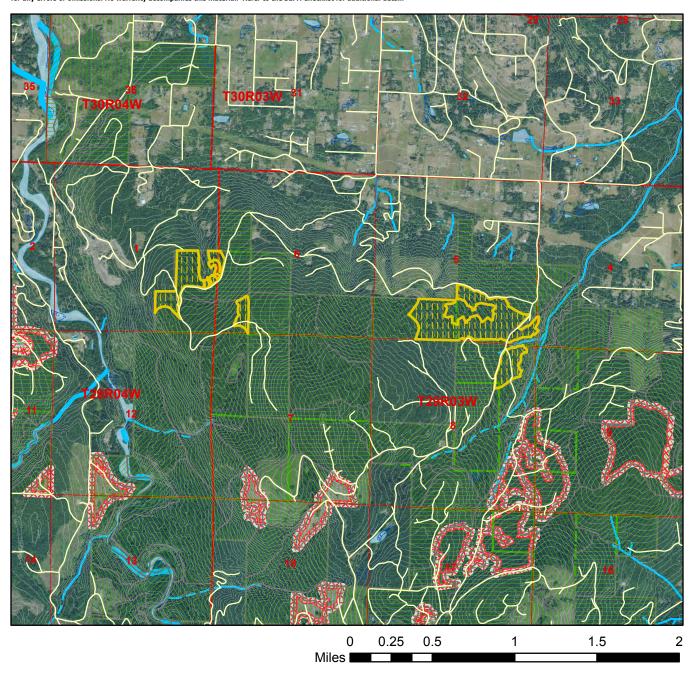

## **Harvest Unit Adjacency Map**

Sale Name: POWER STATION Sale District: DUNGENESS Sale Date: May, 2024

Sale Unit(s): All (6) Units

Sale Location: T29R03W 4, 5, 6, 8, T29R04W 1

Map created on: 2/7/2024

This color map is produced by the Washington Department of Natural Resources (DNR), for discussion purposes only. If the copy you have is black and white, some of the information may not read correctly. Wetland locations are from the National Wetland Inventory (NWI) database. They are incomplete and may need field verification. The source data for this map is stored on the DNR's Geographic Information System. Although the DNR makes every reasonable effort to keep such date current, it cannot and does not accept liability for any errors or omissions. No warranty accompanies this material. Refer to the SEPA Checklist for additional detail.