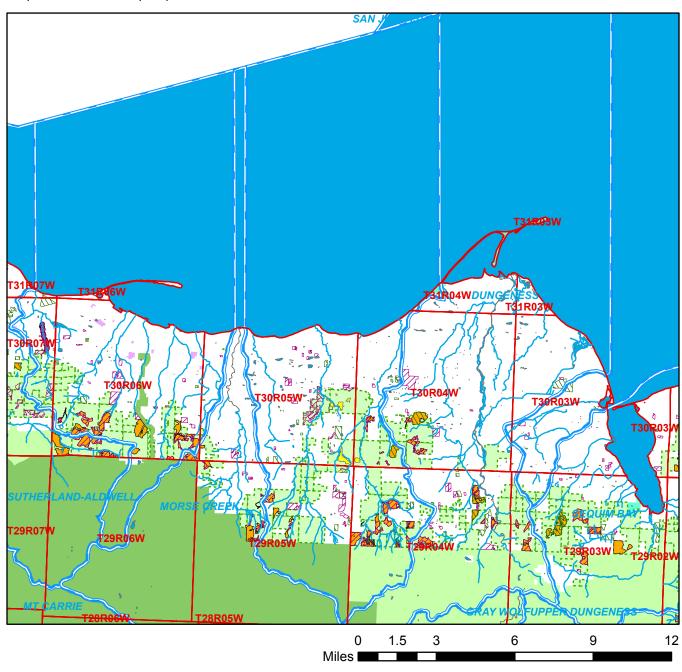

## **Watershed Administrative Unit Map**

Sale Name: PISTOL PETE Sale District: DUNGENESS

Sale Date: April, 2024 Sale Location: T29R05W 1, T30R04W 31, T30R05W 23, 24, 36

WAU: Siebert McDonald WAU Acres: 36263.4

This color map is produced by the Washington Department of Natural Resources (DNR), for discussion purposes only. If the copy you have is black and white, some of the information may not read correctly. Wetland locations are from the National Wetland Inventory (NWI) database. They are incomplete and may need field verification. The source data for this map is stored on the DNR's Geographic Information System. Although the DNR makes every reasonable effort to keep such date current, it cannot and does not accept liability for any errors or omissions. No warranty accompanies this material. Refer to the SEPA Checklist for additional detail.

Map created on: 1/8/2024