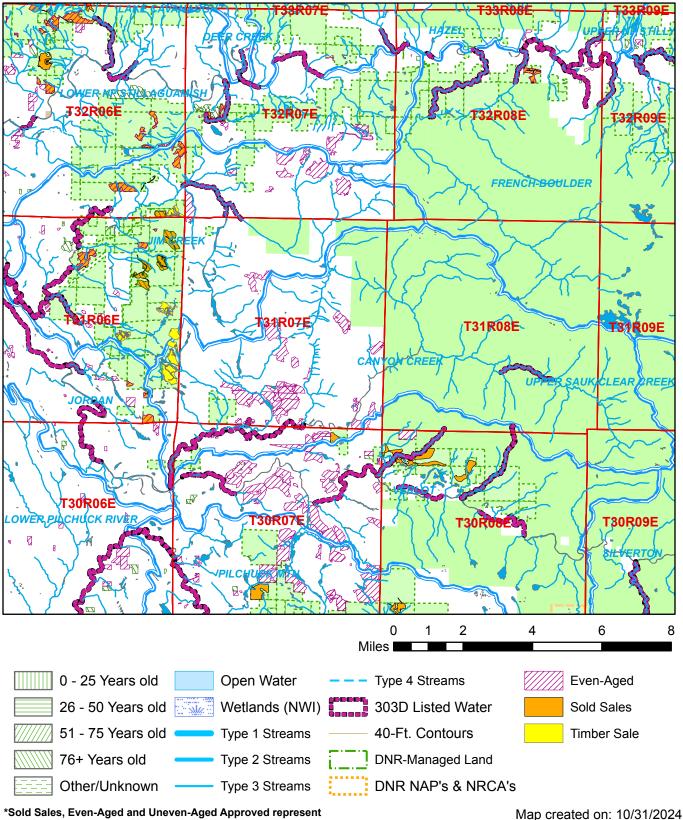

## Watershed Administrative Unit Map

Sale Name: BLACK PEARL SWT

Sale District: STARBIRD Sale Date: May, 2025

Sale Location: T31R06E 13, 23, 24, 25, T32R06E 36

WAU: Multiple WAUs WAU Acres: 70913.9

This color map is produced by the Washington Department of Natural Resources (DNR), for discussion purposes only. If the copy you have is black and white, some of the information may not read correctly. Wetland locations are from the National Wetland Inventory (NWI) database. They are incomplete and may need field verification. The source data for this map is stored on the DNR's Geographic Information System. Although the DNR makes every reasonable effort to keep such data current, it cannot and does not accept liabili for any errors or omissions. No warranty accompanies this material. Refer to the SEPA Checklist for additional detail.