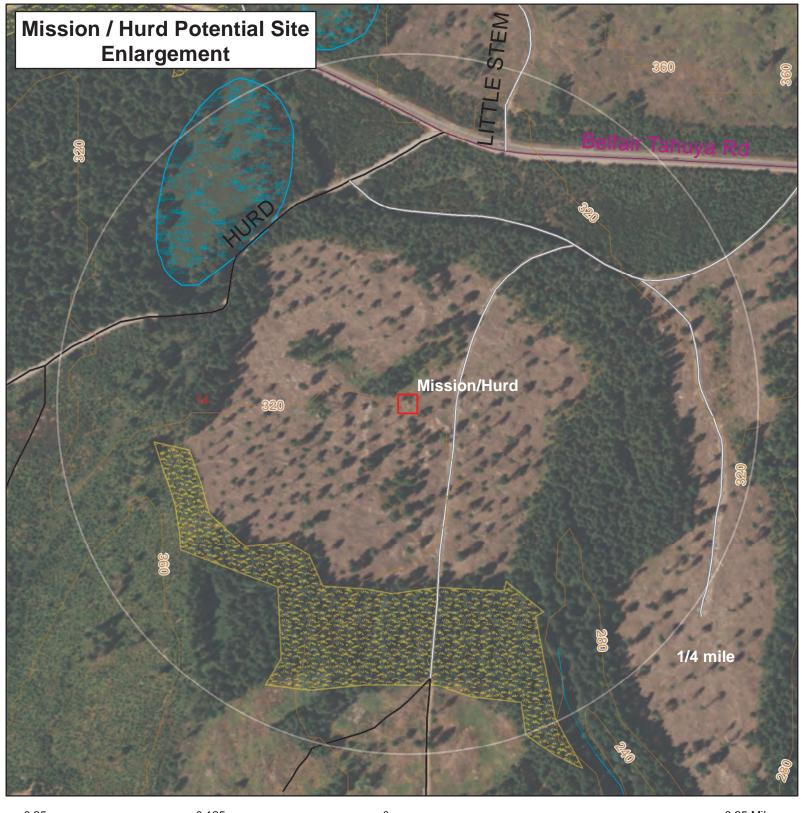

## **Recreation Sites**

Campground

Day Use

Trailhead

Planned Harvest

Wet

Non-DNR Land Contours 40-foot

## Other Sites

Mission Creek Corrections Center

Sand Hill Elementary

Rockpit

Potential Target Shooting Location;;