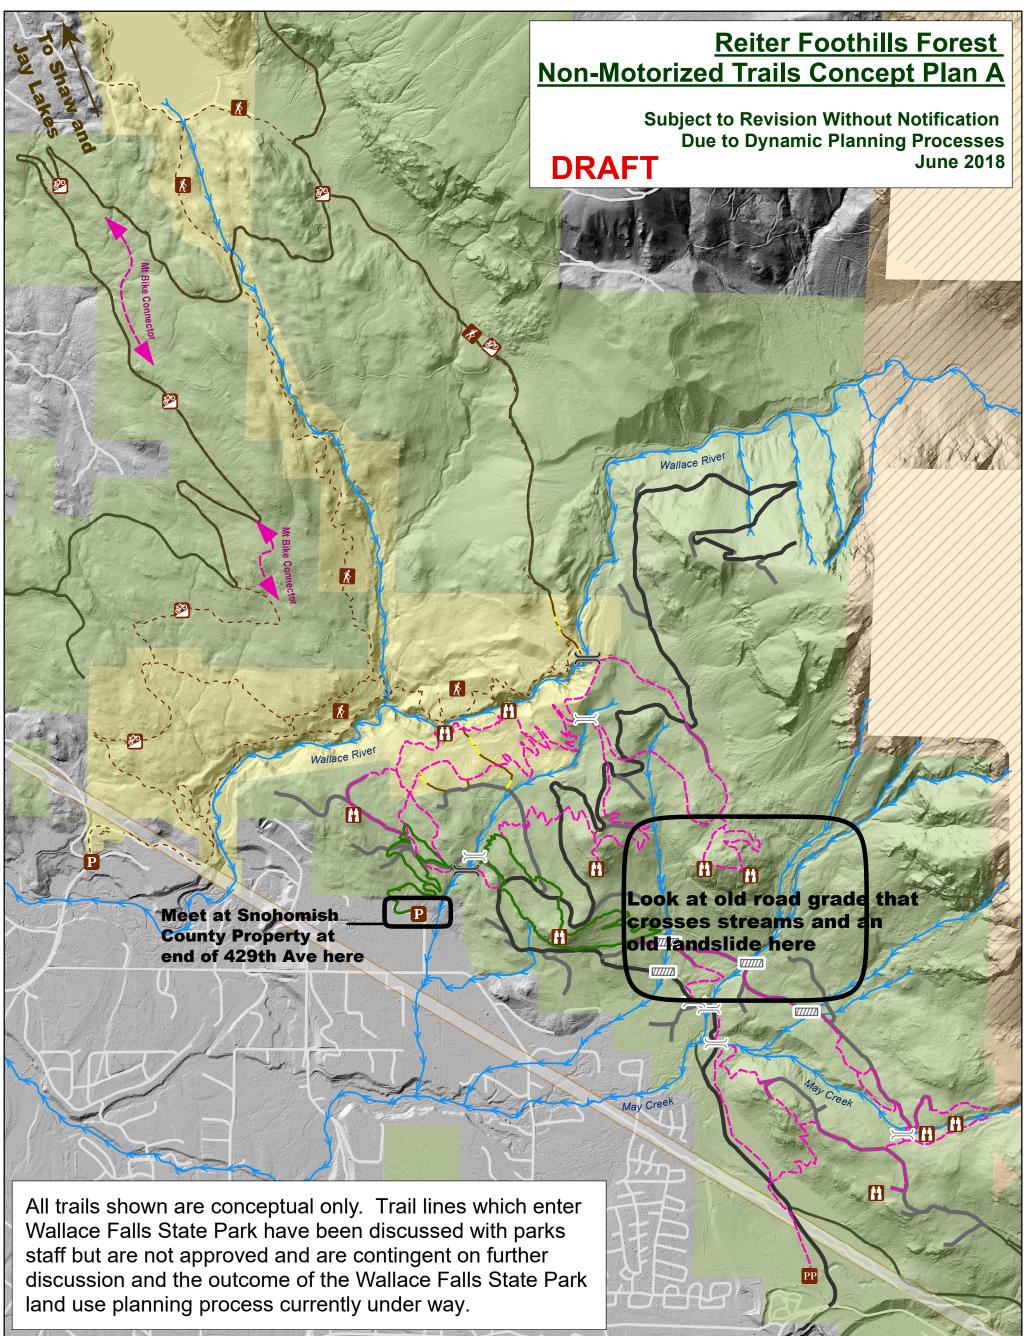

| Р      | Trailhead                  | Wallace Falls Circulation               |         | DNR Managed Lands                                                                                                   | DRAFT                                                      |
|--------|----------------------------|-----------------------------------------|---------|---------------------------------------------------------------------------------------------------------------------|------------------------------------------------------------|
| J      | Installed Bridge           | Reiter Non-Moto Concept Trails          | ////    | Wilderness Areas                                                                                                    | N                                                          |
| Ŭ      | Possible Bridge Site       | Complete Trail: 3.6 miles               |         | State Parks                                                                                                         | W                                                          |
| 777777 | Possible Fish Culvert Site | Concept Construction Access: 0.75 miles |         | Federal Lands                                                                                                       | Ś                                                          |
| PP     | Potential Trailhead        | Concept Trail: 13.25 miles              |         | Other Lands                                                                                                         | Feet<br>                                                   |
| œ      | Potential View Point       | Other DNR Roads: Likely to be Abandoned |         |                                                                                                                     |                                                            |
|        |                            | Proposed Main Line Roads                | W<br>De | ap produced in 2018 by<br>ashington State<br>epartment of Natural Resources,<br>ascade District Recreation, bhal490 | WASHINGTON STATE DEPARTMENT OF<br><b>NATURAL RESOURCES</b> |