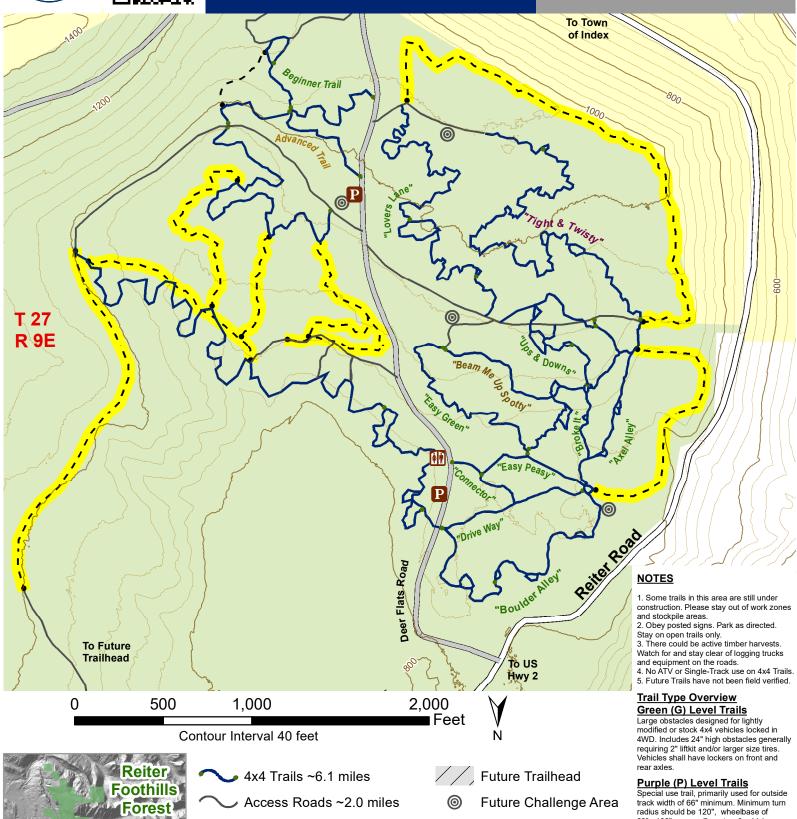

## **4x4 Trails**

## **Reiter Foothills Forest**

Access Roads ~2.0 miles

Future 4x4 Trails ~2.6 miles

Planned 2019-21 Construction

Temporary Parking Lot

Yellow (Y) Level Trails

Trails for moderately modified vehicles.

Designed for large obstacles and turns to challenge 4x4 vehicles locked in 4WD. Includes 24" high obstacles generally requiring more than 2" lift kit and larger size tires. Vehicles shall have lockers on front and rear axles

80" - 100", narrow "jeep type" vehicles. This is the only trail with size limits.

Note to Map Users: Extreme care was used during the compilation of this map to ensure accuracy. However, due to changes in ownership, land use management strategies, and the need to rely on outside information, the Department of Natural Resources cannot accept responsibility for errors or omissions. Therefore, there are no warranties to accompany this material.