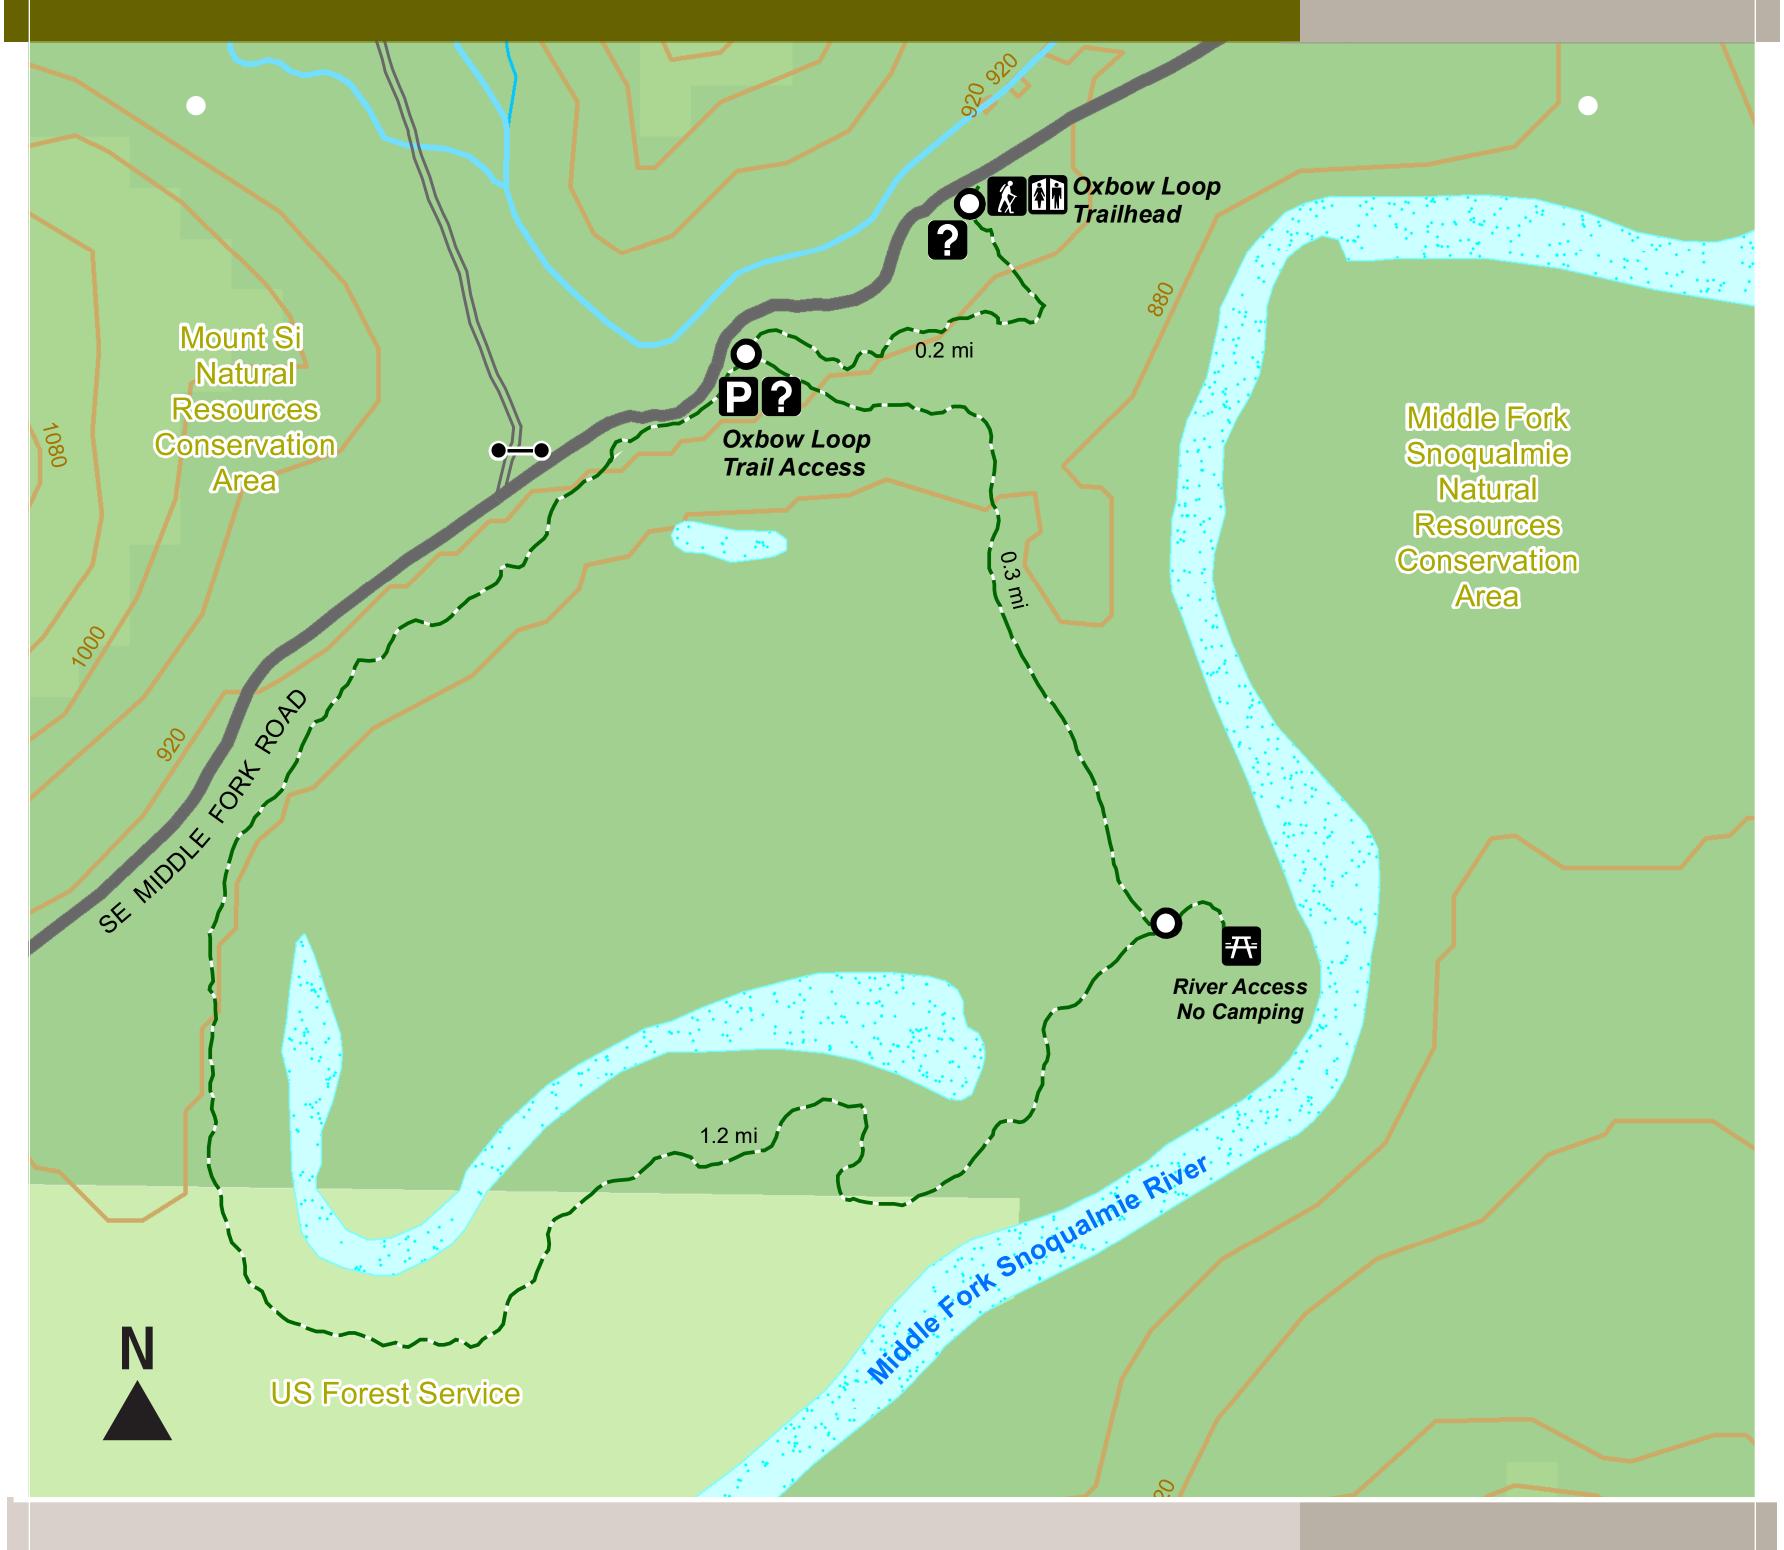

## Oxbow Loop Trail Map

**Mount Si Natural Resources Conservation** Area

Please stay on designated trails. If a trail is not posted with DNR signs, and does not appear on DNR maps, it is not approved for public use.

Hiking only trail (1.8 mi)

Oxbow Loop trailhead

Oxbow Loop trail access

0.1

Information

0.5

Toilet

0.15

**DNR-managed** Natural Resources Conservation Area (NRCA)

Download DNR trail maps to your mobile device at dnr.wa.gov/ **MobileMaps** 

dnr.wa.gov/MobileMaps

Note to Map Users: Extreme care was used during the compilation of this map to ensure accuracy. However, due to changes in ownership and the need to rely on outside information, the Department of Natural Resources cannot accept responsibility for errors or omissions. Therefore, there are no warranties to accompany this material.