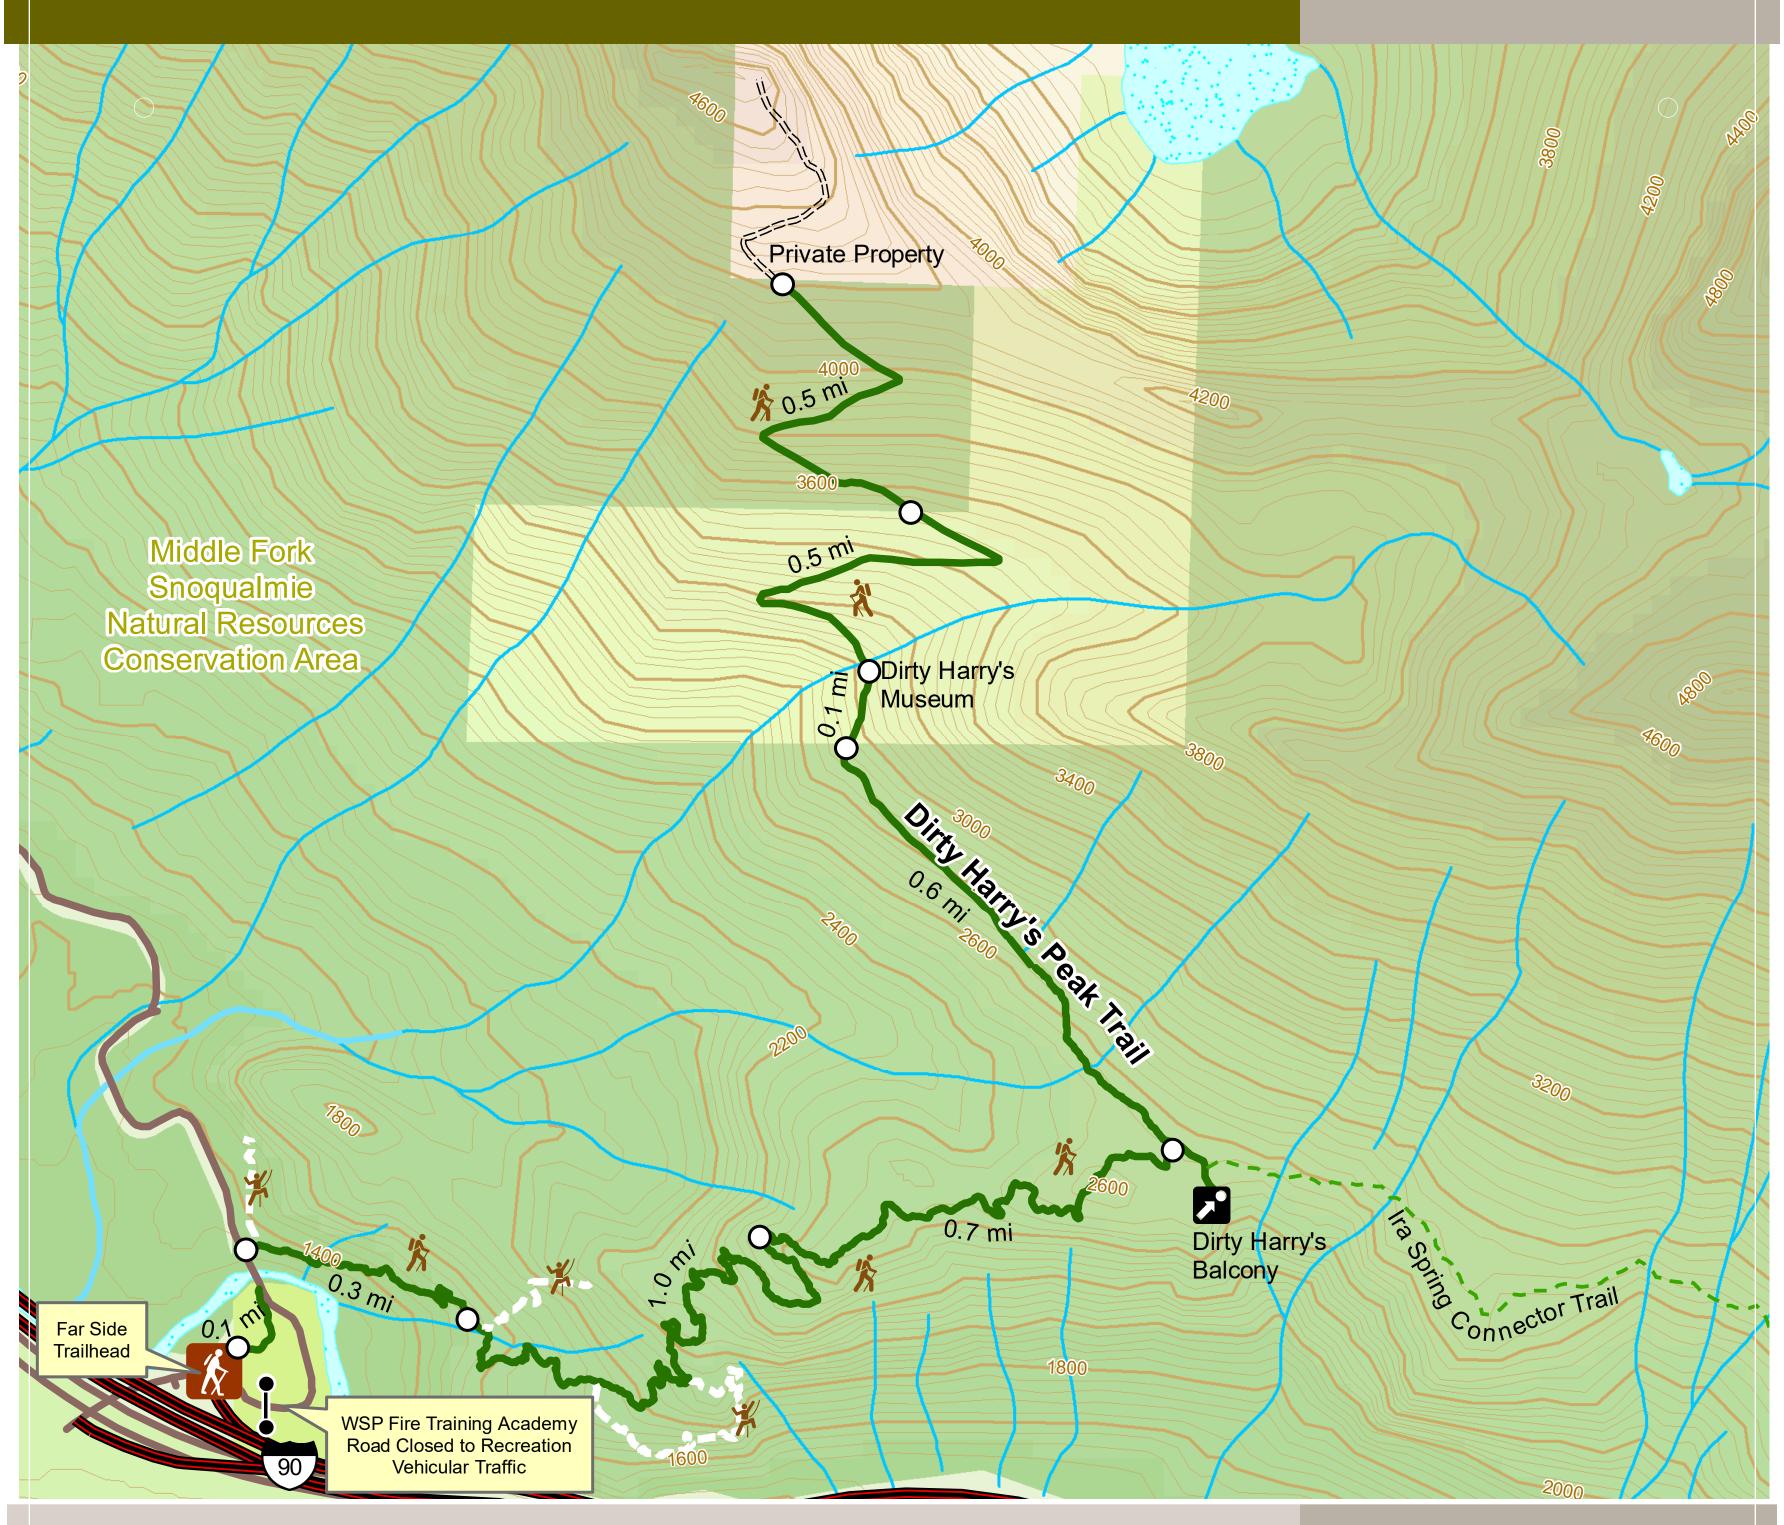

## Dirty Harry's Peak Trail Map

Middle Fork
Snoqualmie
Natural Resources
Conservation Area

Please stay on designated trails. If a trail is not posted with DNR signs, and does not appear on DNR maps, it is not approved for public use.

WA Dept. of Natural Resources (DNR) WA State Parks

Download
DNR trail maps
to your mobile
device at
dnr.wa.gov/
MobileMaps

Note to Map Users: Extreme care was used during the compilation of this map to ensure accuracy. However, due to changes in ownership and the need to rely on outside information, the Department of Natural Resources cannot accept responsibility for errors or omissions. Therefore, there are no warranties to accompany this material.