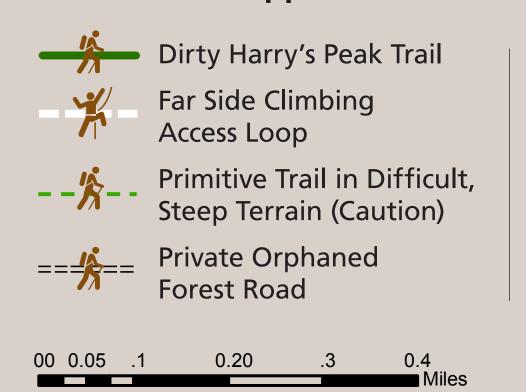

## Dirty Harry's Peak Trail Map

Middle Fork
Snoqualmie
Natural Resources
Conservation Area

Please stay on designated trails. If a trail is not posted with DNR signs, and does not appear on DNR maps, it is not approved for public use.