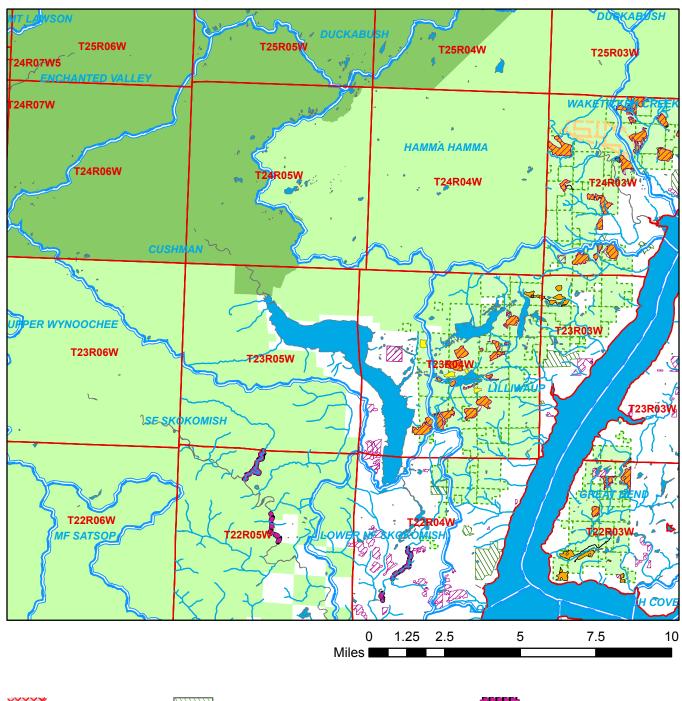

## **Watershed Administrative Unit Map**

Sale Name: NEXT CONTESTANT Sale District: HOODSPORT Sale Date: May, 2024

Sale Location: T23R04W 16, 21, 22, 23

WAU: Multiple WAUs WAU Acres: 89709.3

Map created on: 1/10/2024

This color map is produced by the Washington Department of Natural Resources (DNR), for discussion purposes only. If the copy you have is black and white, some of the information may not read correctly. Wetland locations are from the National Wetland Inventory (NWI) database. They are incomplete and may need field verification. The source data for this map is stored on the DNR's Geographic Information System. Although the DNR makes every reasonable effort to keep such date current, it cannot and does not accept liability for any errors or omissions. No warranty accompanies this material. Refer to the SEPA Checklist for additional detail.