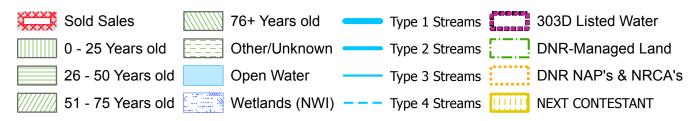

## **Harvest Unit Adjacency Map**

Sale Name: NEXT CONTESTANT

Sale District: HOODSPORT Sale Date: May, 2024 Sale Unit(s): All (5) Units

Sale Location: T23R04W 16, 21, 22, 23

Map created on: 1/10/2024

This color map is produced by the Washington Department of Natural Resources (DNR), for discussion purposes only. If the copy you have is black and white, some of the information may not read correctly. Wetland locations are from the National Wetland Inventory (NWI) database. They are incomplete and may need field verification. The source data for this map is stored on the DNR's Geographic Information System. Although the DNR makes every reasonable effort to keep such daturrent, it cannot and does not accept liability for any errors or omissions. No warranty accompanies this material. Refer to the SEPA Checklist for additional detail.