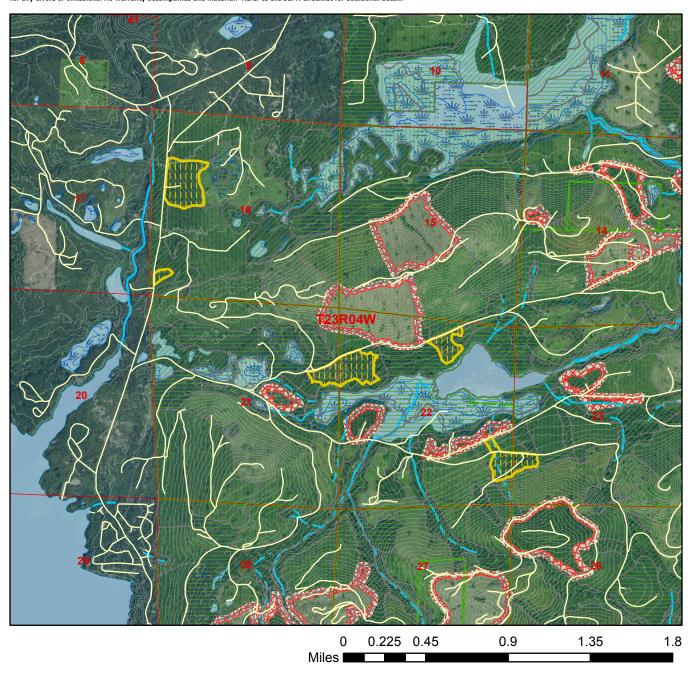

## **Harvest Unit Adjacency Map**

Sale Name: NEXT CONTESTANT

Sale District: HOODSPORT Sale Date: May, 2024 Sale Unit(s): All (5) Units

Sale Location: T23R04W 16, 21, 22, 23

Map created on: 1/10/2024

This color map is produced by the Washington Department of Natural Resources (DNR), for discussion purposes only. If the copy you have is black and white, some of the information may not read correctly. Wetland locations are from the National Wetland Inventory (NWI) database. They are incomplete and may need field verification. The source data for this map is stored on the DNR's Geographic Information System. Although the DNR makes every reasonable effort to keep such daturrent, it cannot and does not accept liability for any errors or omissions. No warranty accompanies this material. Refer to the SEPA Checklist for additional detail.