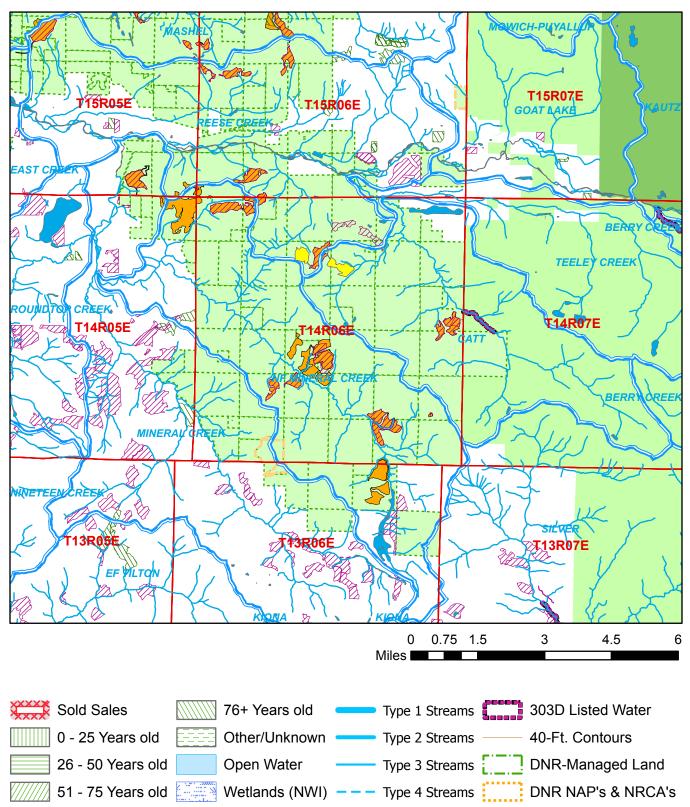

## Watershed Administrative Unit Map

Sale Name: DEW DOG Sale District: ELBE Sale Date: May, 2024 Sale Location: T14R06E 9, 10 WAU: Multiple WAUs WAU Acres: 50288.3

This color map is produced by the Washington Department of Natural Resources (DNR), for discussion purposes only. If the copy you have is black and white, some of the information may not read correctly. Wetland locations are from the National Wetland Inventory (NWI) database. They are incomplete and may need field verification. The source data for this map is stored on the DNR's Geographic Information System. Although the DNR makes every reasonable effort to keep such data current, it cannot and does not accept liability for any errors or omissions. No warranty accompanies this material. Refer to the SEPA Checklist for additional detail.

\*Sold Sales, Even-Aged and Uneven-Aged Approved represent data from last seven years only

Map created on: 10/20/2023