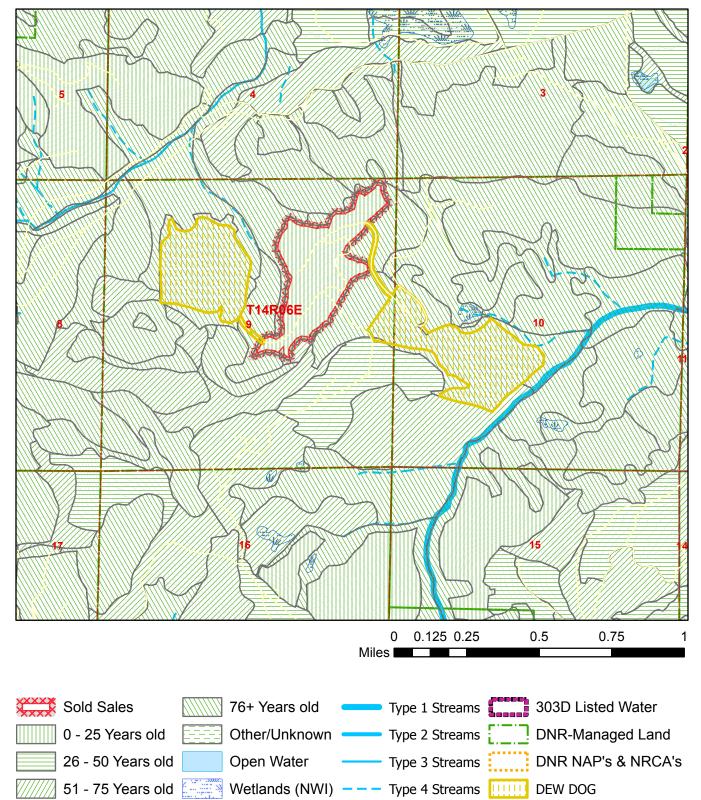

## **Harvest Unit Adjacency Map**

Sale Name: DEW DOG Sale District: ELBE Sale Date: May, 2024 Sale Unit(s): All (4) Units Sale Location: T14R06E 9, 10

Map created on: 10/20/2023

This color map is produced by the Washington Department of Natural Resources (DNR), for discussion purposes only. If the copy you have is black and white, some of the information may not read correctly. Wetland locations are from the National Wetland Inventory (NWI) database. They are incomplete and may need field verification. The source data for this map is stored on the DNR's Geographic Information System. Although the DNR makes every reasonable effort to keep such date current, it cannot and does not accept liability for any errors or omissions. No warranty accompanies this material. Refer to the SEPA Checklist for additional detail.