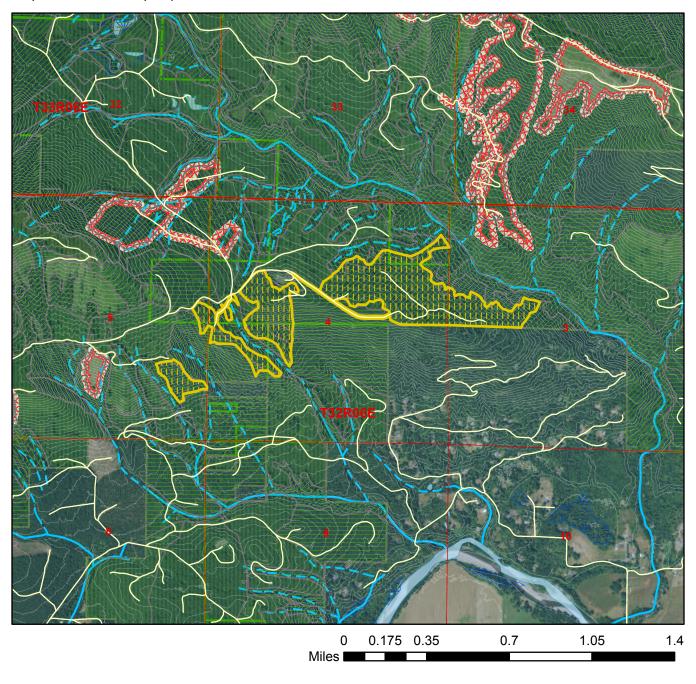

## **Harvest Unit Adjacency Map**

Sale Name: STILLY REVISITED Sale District: CLEAR LAKE Sale Date: May, 2024

Sale Unit(s): All (7) Units Sale Location: T32R06E 3, 4, 5

Map created on: 1/24/2024

This color map is produced by the Washington Department of Natural Resources (DNR), for discussion purposes only. If the copy you have is black and white, some of the information may not read correctly. Wetland locations are from the National Wetland Inventory (NWI) database. They are incomplete and may need field verification. The source data for this map is stored on the DNR's Geographic Information System. Although the DNR makes every reasonable effort to keep such date current, it cannot and does not accept liability for any errors or omissions. No warranty accompanies this material. Refer to the SEPA Checklist for additional detail.