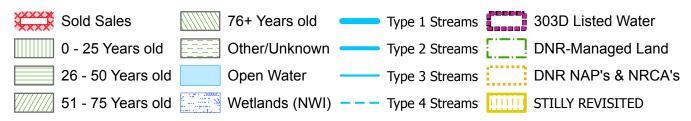

## **Harvest Unit Adjacency Map**

Sale Name: STILLY REVISITED Sale District: CLEAR LAKE Sale Date: May, 2024

Sale Unit(s): All (7) Units Sale Location: T32R06E 3, 4, 5

Map created on: 1/24/2024

This color map is produced by the Washington Department of Natural Resources (DNR), for discussion purposes only. If the copy you have is black and white, some of the information may not read correctly. Wetland locations are from the National Wetland Inventory (NWI) database. They are incomplete and may need field verification. The source data for this map is stored on the DNR's Geographic Information System. Although the DNR makes every reasonable effort to keep such date current, it cannot and does not accept liability for any errors or omissions. No warranty accompanies this material. Refer to the SEPA Checklist for additional detail.