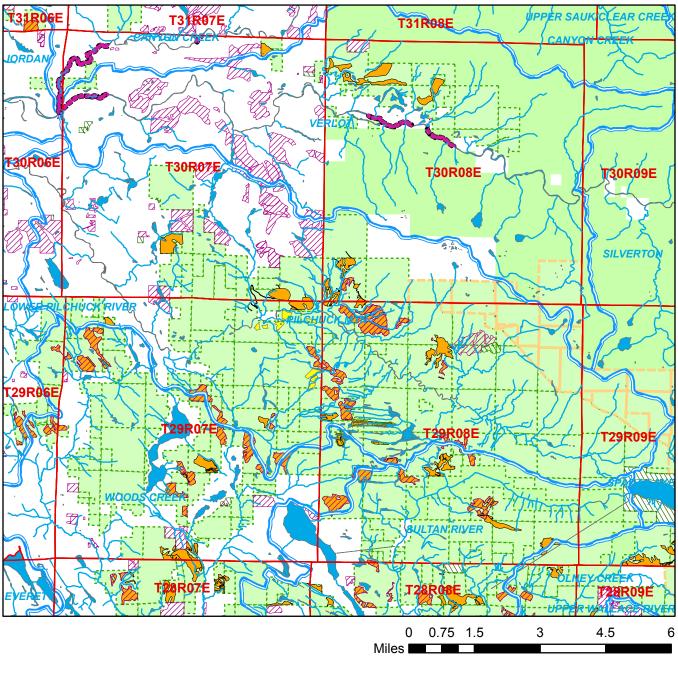

## **Watershed Administrative Unit Map**

Sale Name: BOLOGNA Sale District: STARBIRD Sale Date: June, 2024

Sale Location: T29R07E 1, 2, 12, 13

WAU: Pilchuck Mtn WAU Acres: 41340.6

This color map is produced by the Washington Department of Natural Resources (DNR), for discussion purposes only. If the copy you have is black and white, some of the information may not read correctly. Wetland locations are from the National Wetland Inventory (NWI) database. They are incomplete and may need field verification. The source data for this map is stored on the DNR's Geographic Information System. Although the DNR makes every reasonable effort to keep such date current, it cannot and does not accept liability for any errors or omissions. No warranty accompanies this material. Refer to the SEPA Checklist for additional detail.