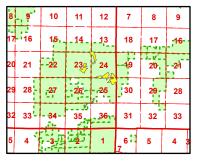

## **Watershed Administrative Unit Map**

Sale Name: BEIGNET Sale District: STARBIRD Sale Date: June, 2024

Sale Location: T32R06E 13, 14, 23, 24, 25, 26, 35, T32R07E 30

WAU: Multiple WAUs WAU Acres: 67306.1