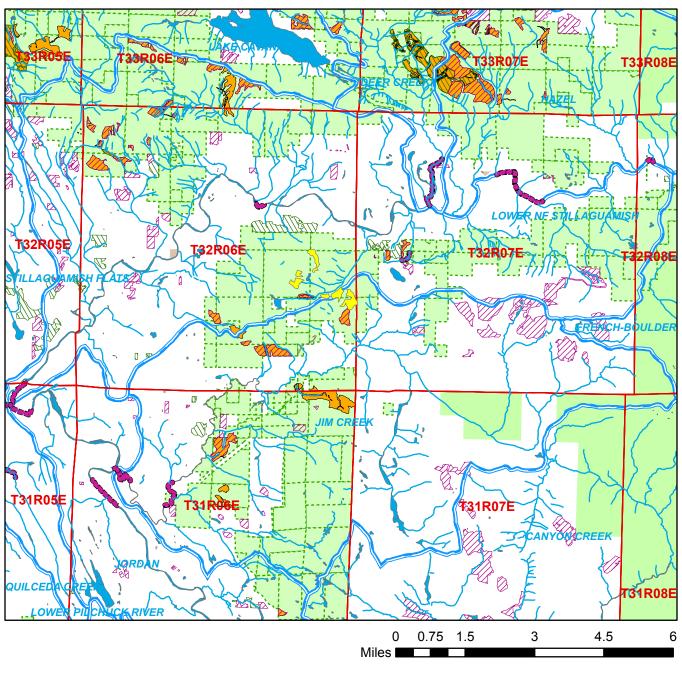

## **Watershed Administrative Unit Map**

Sale Name: BEIGNET Sale District: STARBIRD Sale Date: June, 2024

Sale Location: T32R06E 13, 14, 23, 24, 25, 26, 35, T32R07E 30

WAU: Multiple WAUs WAU Acres: 67306.1

Map created on: 1/3/2024

This color map is produced by the Washington Department of Natural Resources (DNR), for discussion purposes only. If the copy you have is black and white, some of the information may not read correctly. Wetland locations are from the National Wetland Inventory (NWI) database. They are incomplete and may need field verification. The source data for this map is stored on the DNR's Geographic Information System. Although the DNR makes every reasonable effort to keep such date current, it cannot and does not accept liability for any errors or omissions. No warranty accompanies this material. Refer to the SEPA Checklist for additional detail.