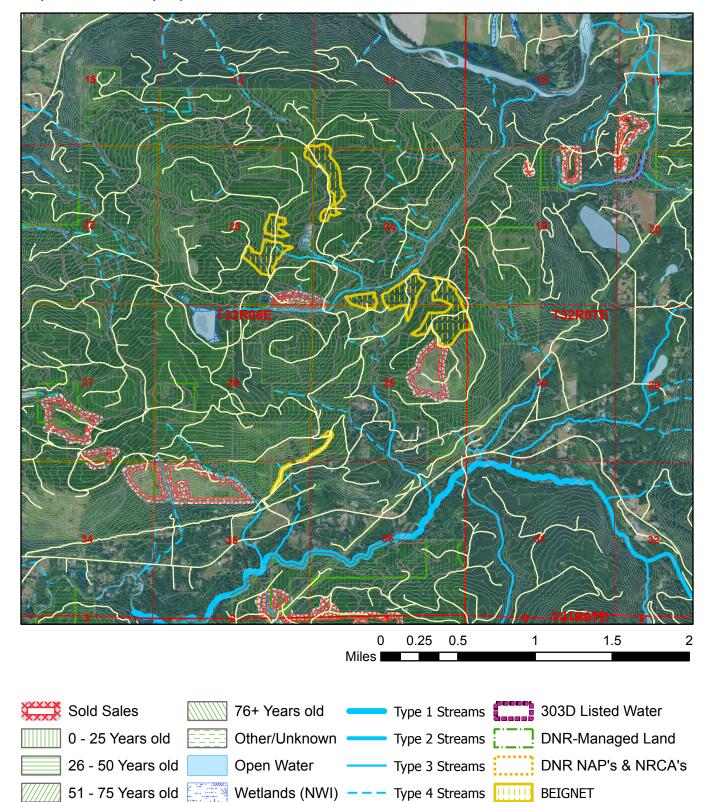

## **Harvest Unit Adjacency Map**

Sale Name: BEIGNET Sale District: STARBIRD Sale Date: June, 2024 Sale Unit(s): All (5) Units

Sale Location: T32R06E 13, 14, 23, 24, 25, 26, 35, T32R07E 30

5. T32R07E 30

Map created on: 1/3/2024

This color map is produced by the Washington Department of Natural Resources (DNR), for discussion purposes only. If the copy you have is black and white, some of the information may not read correctly. Wetland locations are from the National Wetland Inventory (NWI) database. They are incomplete and may need field verification. The source data for this map is stored on the DNR's Geographic Information System. Although the DNR makes every reasonable effort to keep such daturrent, it cannot and does not accept liability for any errors or omissions. No warranty accompanies this material. Refer to the SEPA Checklist for additional detail.