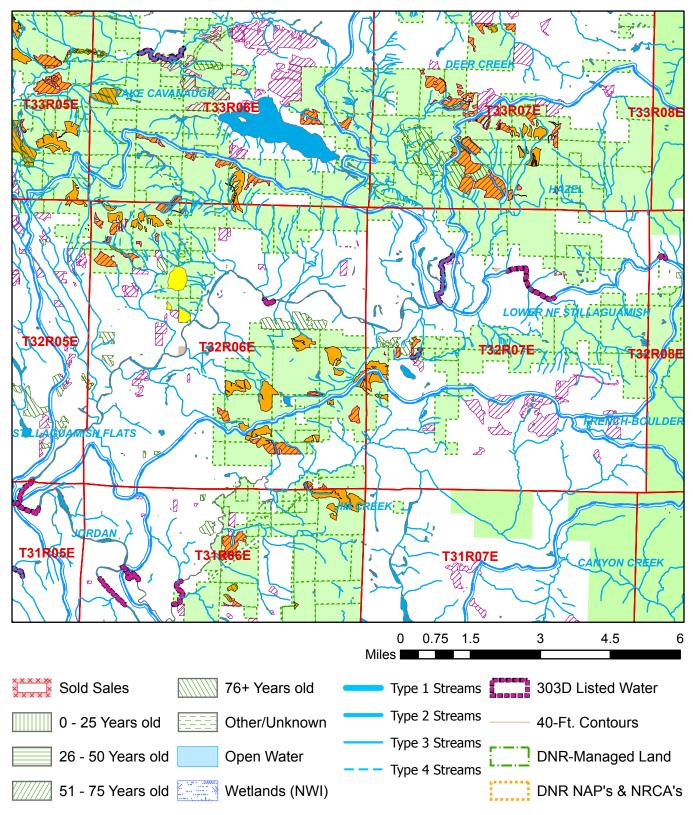

## Watershed Administrative Unit Map

Sale Name: FARM VIEW Sale District: CLEAR LAKE Sale Date: December, 2023 Sale Location: T32R06E 8, 9, 16, 17 WAU: Lower NF Stillaguamish WAU Acres: 36685.9

This color map is produced by the Washington Department of Natural Resources (DNR), for discussion purposes only. If the copy you have is black and white, some of the information may not read correctly. Wetland locations are from the National Wetland Inventory (NWI) database. They are incomplete and may need field verification. The source data for this map is stored on the DNR's Geographic Information System. Although the DNR makes every reasonable effort to keep such data current, it cannot and does not accept liability for any errors or omissions. No warranty accompanies this material. Refer to the SEPA Checklist for additional detail.

\*Sold Sales, Even-Aged and Uneven-Aged Approved represent data from last seven years only

Map created on: 3/27/2023