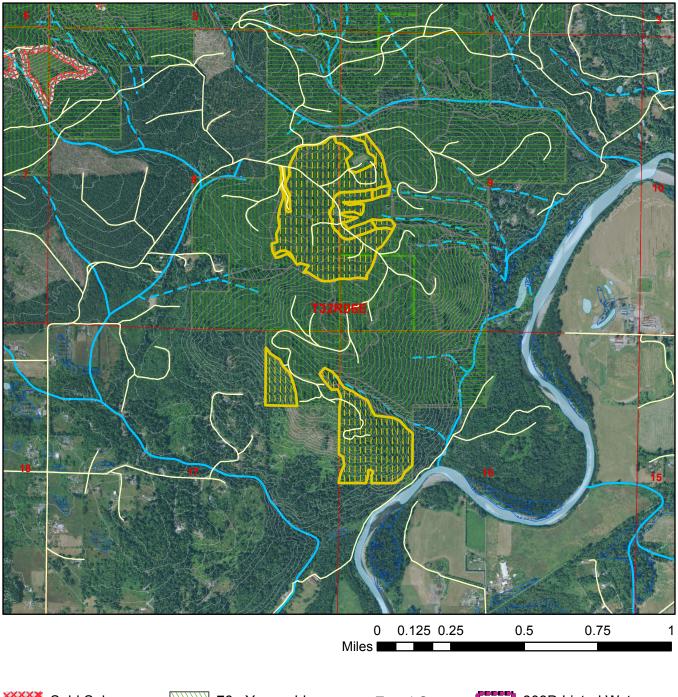

## **Harvest Unit Adjacency Map**

Sale Name: FARM VIEW Sale District: CLEAR LAKE Sale Date: March, 2024 Sale Unit(s): All (6) Units

Sale Location: T32R06E 8, 9, 16, 17

Map created on: 11/13/2023

This color map is produced by the Washington Department of Natural Resources (DNR), for discussion purposes only. If the copy you have is black and white, some of the information may not read correctly. Wetland locations are from the National Wetland Inventory (NWI) database. They are incomplete and may need field verification. The source data for this map is stored on the DNR's Geographic Information System. Although the DNR makes every reasonable effort to keep such date current, it cannot and does not accept liability for any errors or omissions. No warranty accompanies this material. Refer to the SEPA Checklist for additional detail.