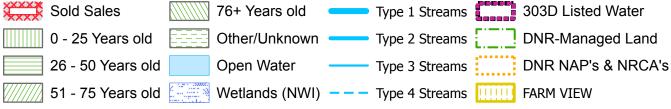

## **Harvest Unit Adjacency Map**

Sale Name: FARM VIEW Sale District: CLEAR LAKE Sale Date: March, 2024 Sale Unit(s): All (6) Units

Sale Location: T32R06E 8, 9, 16, 17

Map created on: 11/13/2023

This color map is produced by the Washington Department of Natural Resources (DNR), for discussion purposes only. If the copy you have is black and white, some of the information may not read correctly. Wetland locations are from the National Wetland Inventory (NWI) database. They are incomplete and may need field verification. The source data for this map is stored on the DNR's Geographic Information System. Although the DNR makes every reasonable effort to keep such date current, it cannot and does not accept liability for any errors or omissions. No warranty accompanies this material. Refer to the SEPA Checklist for additional detail.