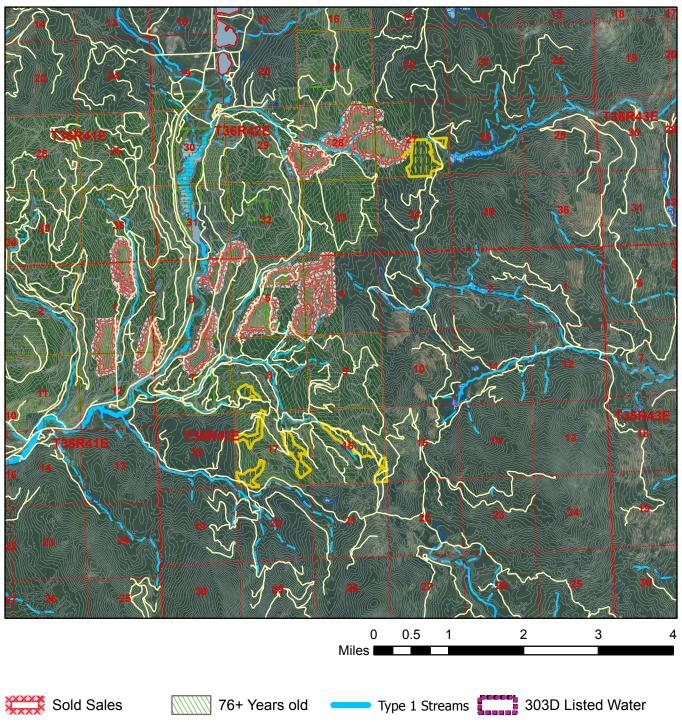

## **Harvest Unit Adjacency Map**

Sale Name: Q RUFUS SORTS Sale District: NO COLUMBIA Sale Date: June, 2024 Sale Unit(s): All (12) Units

Sale Location: T35R42E 8, 16, 17, T36R42E 27

Map created on: 11/28/2023

This color map is produced by the Washington Department of Natural Resources (DNR), for discussion purposes only. If the copy you have is black and white, some of the information may not read correctly. Wetland locations are from the National Wetland Inventory (NWI) database. They are incomplete and may need field verification. The source data for this map is stored on the DNR's Geographic Information System. Although the DNR makes every reasonable effort to keep such date current, it cannot and does not accept liability for any errors or omissions. No warranty accompanies this material. Refer to the SEPA Checklist for additional detail.