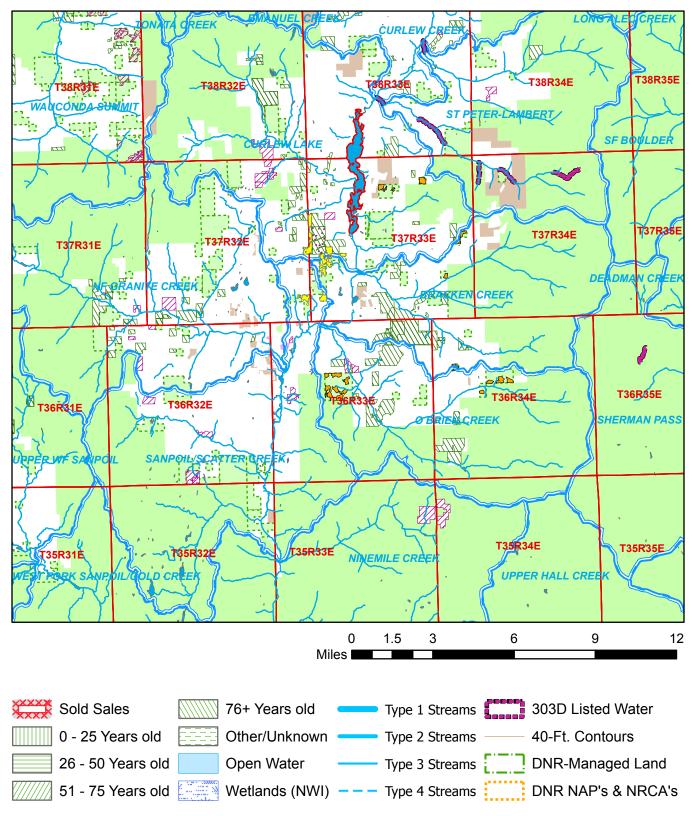

## Watershed Administrative Unit Map

Sale Name: Q KLONDIKE Sale District: HIGHLANDS Sale Date: June, 2024 Sale Location: T37R32E 24, 36, T37R33E 18, 19, 20, 30, 31 WAU: Multiple WAUs WAU Acres: 116498.4

This color map is produced by the Washington Department of Natural Resources (DNR), for discussion purposes only. If the copy you have is black and white, some of the information may not read correctly. Wetland locations are from the National Wetland Inventory (NWI) database. They are incomplete and may need field verification. The source data for this map is stored on the DNR's Geographic Information System. Although the DNR makes every reasonable effort to keep such data current, it cannot and does not accept liability for any errors or omissions. No warranty accompanies this material. Refer to the SEPA Checklist for additional detail.

\*Sold Sales, Even-Aged and Uneven-Aged Approved represent data from last seven years only

Map created on: 11/28/2023