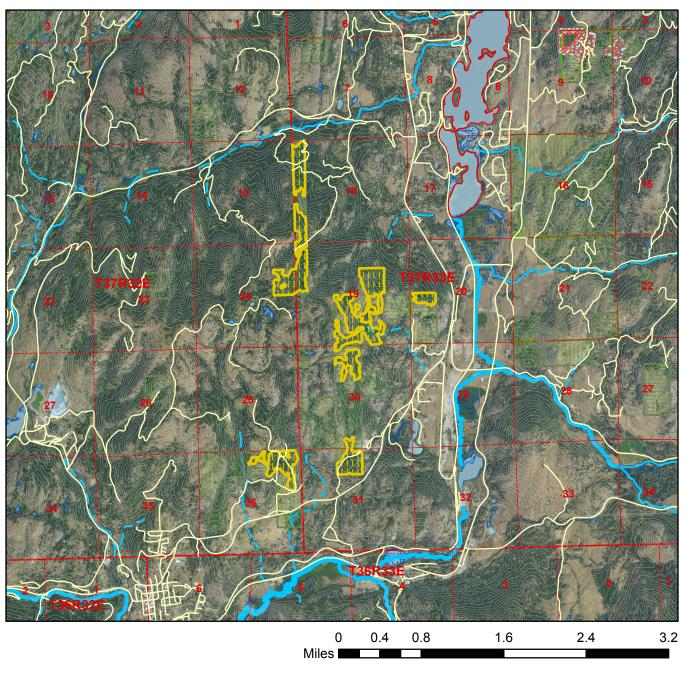

## **Harvest Unit Adjacency Map**

Sale Name: Q KLONDIKE Sale District: HIGHLANDS Sale Date: June, 2024 Sale Unit(s): All (10) Units A 20 30 31

Sale Location: T37R32E 24, 36, T37R33E 18, 19, 20, 30, 31

This color map is produced by the Washington Department of Natural Resources (DNR), for discussion purposes only. If the copy you have is black and white, some of the information may not read correctly. Wetland locations are from the National Wetland Inventory (NWI) database. They are incomplete and may need field verification. The source data for this map is stored on the DNR's Geographic Information System. Although the DNR makes every reasonable effort to keep such date current, it cannot and does not accept liability for any errors or omissions. No warranty accompanies this material. Refer to the SEPA Checklist for additional detail.

Map created on: 11/28/2023