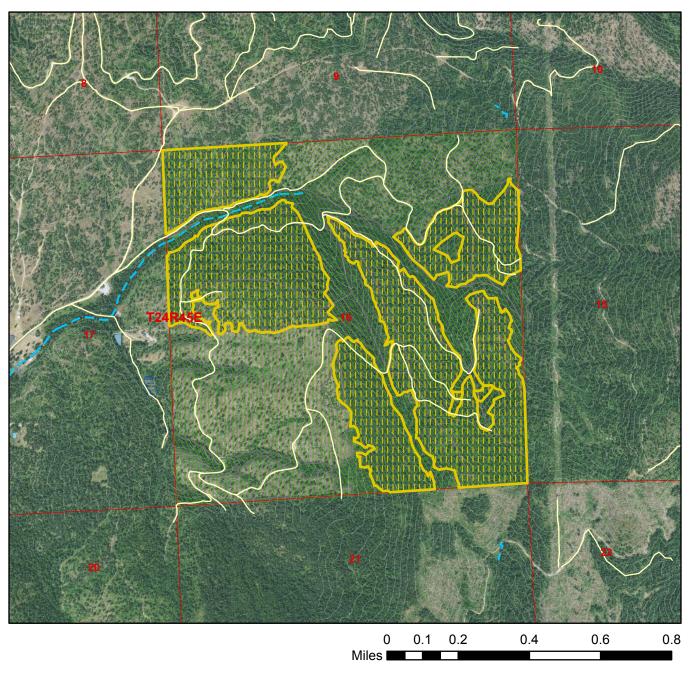

## **Harvest Unit Adjacency Map**

Sale Name: Q GOLD RUSH Sale District: ARCADIA Sale Date: August, 2024 Sale Unit(s): All (8) Units Sale Location: T24R45E 16

This color map is produced by the Washington Department of Natural Resources (DNR), for discussion purposes only. If the copy you have is black and white, some of the information may not read correctly. Wetland locations are from the National Wetland Inventory (NWI) database. They are incomplete and may need field verification. The source data for this map is stored on the DNR's Geographic Information System. Although the DNR makes every reasonable effort to keep such data current, it cannot and does not accept liabilit for any errors or omissions. No warranty accompanies this material. Refer to the SEPA Checklist for additional detail.