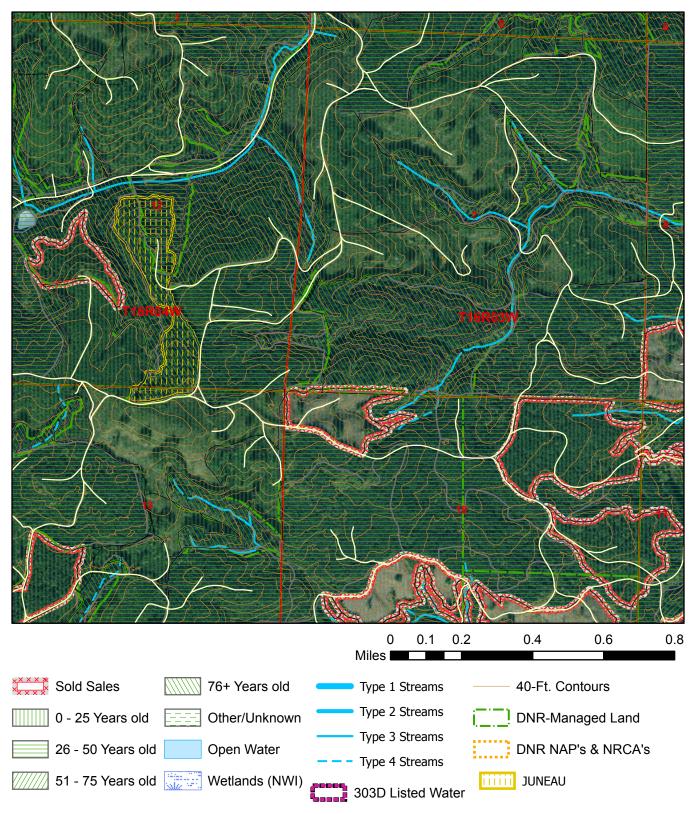

## **Harvest Unit Adjacency Map**

Sale Name: JUNEAU Sale District: LITTLEROCK Sale Date: April, 2023 Sale Unit(s): All (5) Units A

Sale Location: T16R03W 4, 5, T16R04W 12, 13, 23, T17R03W 32

This color map is produced by the Washington Department of Natural Resources (DNR), for discussion purposes only. If the copy you have is black and white, some of the information may not read correctly. Wetland locations are from the National Wetland Inventory (NWI) database. They are incomplete and may need field verification. The source data for this map is stored on the DNR's Geographic Information System. Although the DNR makes every reasonable effort to keep such date current, it cannot and does not accept liability for any errors or omissions. No warranty accompanies this material. Refer to the SEPA Checklist for additional detail.

Map created on: 1/24/2023