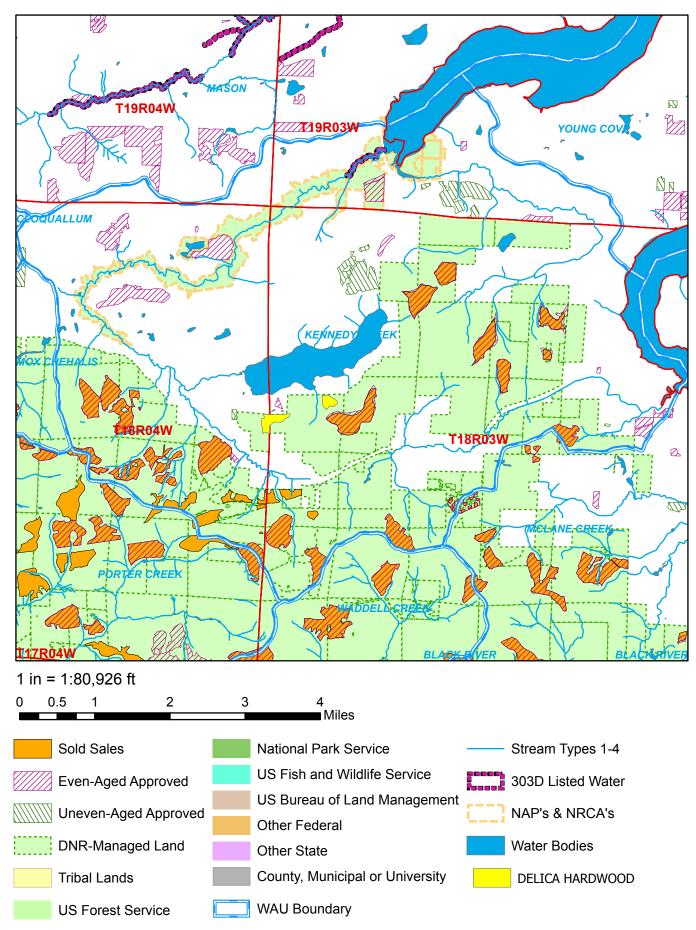

Sale Name: DELICA HARDWOOD Sale District: DELPHI District Sale Date: August, 2022 WAU: Kennedy Creek

WAU Acres: 22840.8 Sale Location: T18R03W 18, T18R04W 13

This color map is produced by the Washington Department of Natural Resources (DNR), for discussion purposes only. If the copy you have is black and white, some of the information may not read correctly. Wetland locations are from the National Wetland Inventory (NWI) database. They are incomplete and may need field verification. The source data for this map is stored on the DNR's Geographic Information System. Although the DNR makes every reasonable effort to keep such data current, it cannot and does not accept liability for any errors or ommissions.

No warranty accompanies this material. REFER TO SEPA CHECKLIST FOR ADDITIONAL DETAIL.

<sup>\* (</sup>Sold Sales, Even-Aged and Uneven-Aged Approved represent data from last seven years only.)