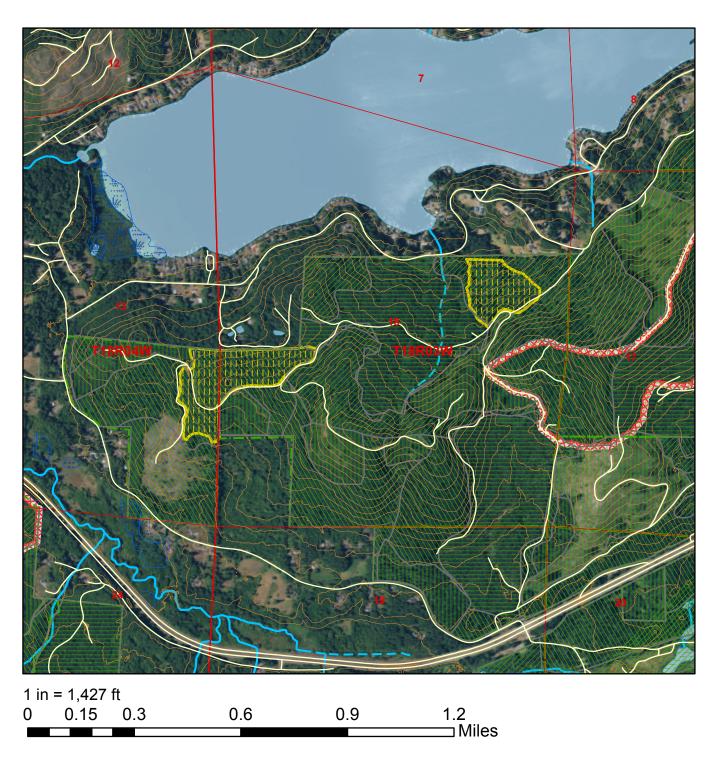

Sale Name: DELICA HARDWOOD Sale District: DELPHI District Sale Date: August, 2022 Sale Unit(s): All (2) Units

Sale Location: T18R03W 18, T18R04W 13

This color map is produced by the Washington Department of Natural Resources (DNR), for discussion purposes only. If the copy you have is black and white, some of the information may not read correctly. Wetland locations are from the National Wetland Inventory (NWI) database. They are incomplete and may need field verification. The source data for this map is stored on the DNR's Geographic Information System. Although the DNR makes every

The source data for this map is stored on the DNR's Geographic Information System. Although the DNR makes every reasonable effort to keep such data current, it cannot and does not accept liability for any errors or ommissions. No warranty accompanies this material. REFER TO SEPA CHECKLIST FOR ADDITIONAL DETAIL.