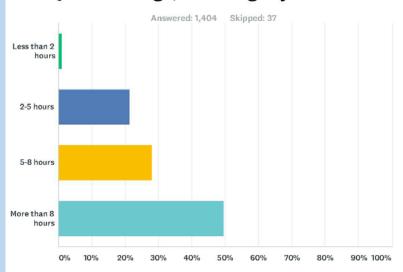

pt alternatives Winter and Summer
- Develop D/(E) concepts for Summer trails and facilities



#### December

- Complete DRAFT Summer concept
- Develop 10-15 year priorities
- Finalize all plan components
- Prepare for SEPA review



## January – June 2018

- Possible 1-3 meetings in Jan-March if needed
  - Reserve dates on calendar now
- Complete DRAFT plan
- Continue SEPA process
- Public meetings
- Adjust from SEPA and community comments
- Finalize plan
- SEPA completion and agency adoption



# Teanaway Community Forest Recreation Plan Preliminary Survey Results





# **Teanaway Recreation Survey Update**

About 1500 people have responded thus far! Survey closes on Aug 24

Q4 What time of year do you typically visit the Teanaway Valley?



#### Q6 On average, how long is your visit?



### Q5 How often do you visit the Teanaway Community Forest?