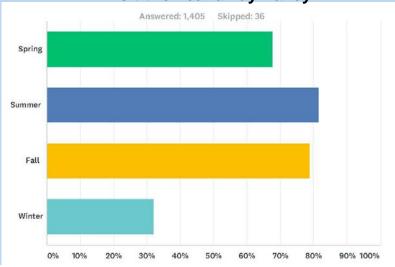

# **Teanaway Recreation Survey Update**

About 1500 people have responded thus far! Survey closes on Aug 24

Q4 What time of year do you typically visit the Teanaway Valley?